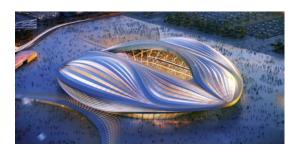

## FIFA World Cup Qatar 2022™ Venues

Eight state-of-the-art stadiums come together to form a constellation of venues for the FIFA World Cup Qatar 2022™. Featuring climate-control technology and inspired architecture, the arenas have been extensively updated or purpose-built to exacting specifications, and will raise the bar for sports eventing.

Al Bayt

**Ahmad Bin Ali** 

Khalifa International

Al Thumama