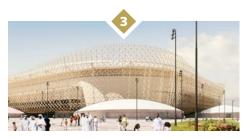

|                                                                                                     |                                                                                                                  |                                                                                               |  |  |  |  |











**Service Level** 

## FIFA World Cup Qatar 2022™ Venues

Eight state-of-the-art stadiums come together to form a constellation of venues for the FIFA World Cup Qatar 2022™. Featuring climate-control technology and inspired architecture, the arenas have been extensively updated or purpose-built to exacting specifications, and will raise the bar for sports eventing.



Al Bayt



**Ahmad Bin Ali** 



Khalifa International



Al Thumama









# **Am\_plify** your Series

### An exclusive offer for Team Specific Series (TSS) and Final Round Series (FRS) customers only.

Secure hospitality for additional matches at a preferential rate by adding MATCH Experience packages to your TSS and FRS purchase.

See the Series comparison for more information on the combinations available. MATCH Experience 'add-on' packages will be at the MATCH Club level only, offered for select matches in the same stage of the tournament as your Series purchase, and subject to availability. Available matches will be communicated after the Final Draw.



**Amazing Series** 



19 matches in privacy and comfort

The Amazing Series is an elite collection of the most in-demand matches.

All ma