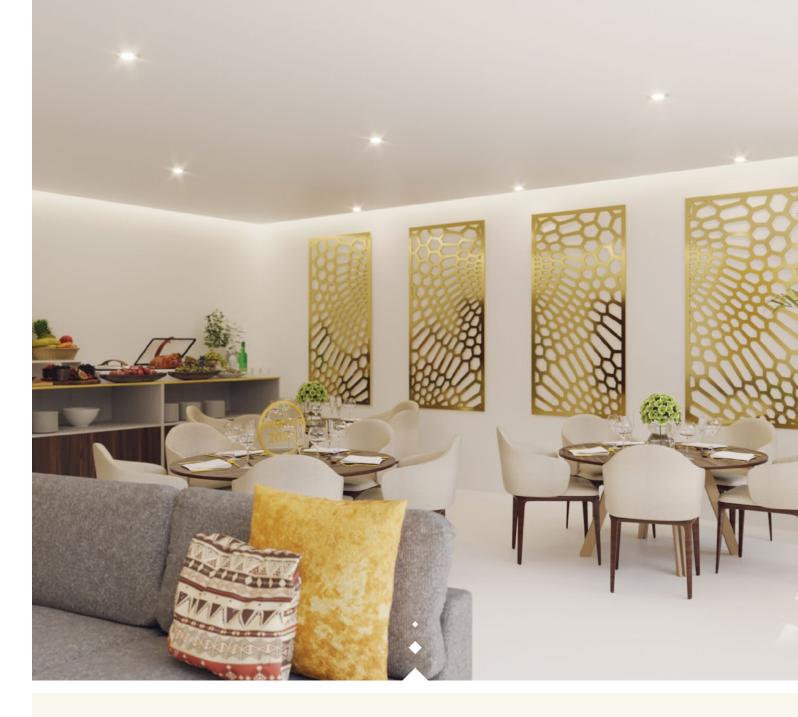

# **Pearl Lounge**

Glamour. Ultimate views. First-class.

# The pearl at the heart of the action

The pinnacle of hospitality; perfectly situated right above the halfway line at the Lusail Stadium. This is the most luxurious commercial lounge at the FIFA World Cup™. It is the first thought and the final word in the story of luxe sporting hospitality.

#### **Product inclusions:**

- Dedicated concierge and impeccable service
- Best position and views of the pitch in the stadium
- Guest appearances
- Six-course gastronomic showcase, featuring à la carte options, signature dishes and live chef stations
- Selection of welcome drinks available according to custom and preference; soft drinks, artisanal coffees, mixologists, Champagne selection, sommeliers, and premium spirits
- Full service (before, during half-time and after matches)
- Preferential reserved parking and exceptional commemorative gift