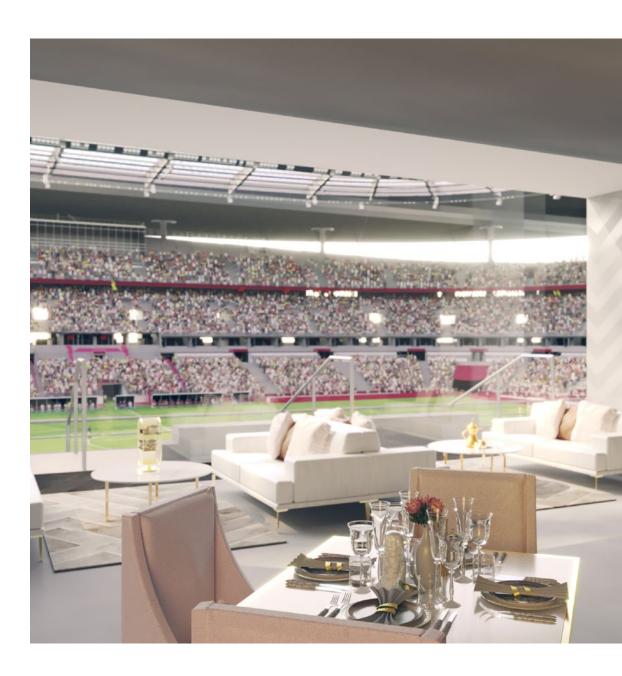

# The pearl at the heart of the action

The pinnacle of hospitality; perfectly situated right above the halfway line at the Lusail Stadium. This is the most luxurious commercial lounge at the FIFA World Cup™. It is the first thought and the final word in the story of luxe sporting hospitality.

Area highlighted is a representative view and may be subject to further change on final completion of the stadium. All designs and data are indicative and may be subject to change and variation.

\*\*\*\*