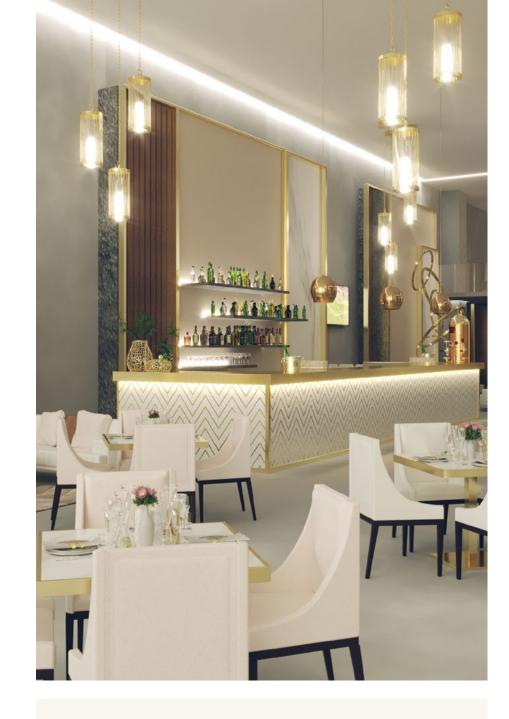

# **Pearl Lounge**

Glamour. Ultimate views. First-class.

# The pearl at the heart of the action

The pinnacle of hospitality; perfectly situated right above the halfway line at the Lusail Stadium. This is the most luxurious commercial lounge at the FIFA World Cup™. It is the first thought and the final word in the story of luxe sporting hospitality.