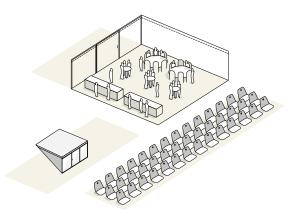

### **Atmospheric. Convivial. Comfort.**

Make memories and new friends in the MATCH Pavilion – a majlis-inspired meeting spot for fans. MATCH Pavilion offers a superior spectator environment, interactive displays and pre-match guest appearances\*.

#### **Product inclusions:**

- Best-available Category 1 ticket and pre-match guest appearances\*
- Temporary climate-controlled hospitality space located in the festive hospitality village within the stadium security perimeter
- Three-course deli-style menu including hot dishes, salads and finger foods served from our artisanal stations
- Welcome drink according to custom and preference. Soft drinks, spirits, wine and beer
- Service before and after matches
- Parking and commemorative gift