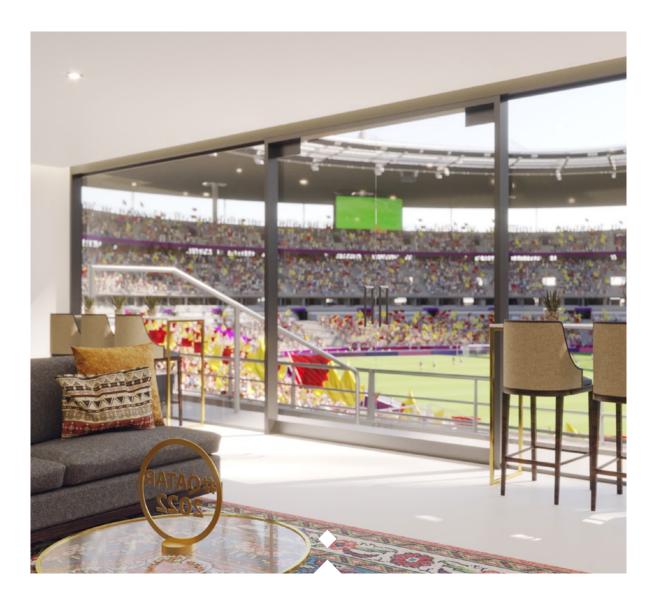

# MATCH Private Suite

**Exclusive. Private. Preferential.** 

Elevate your FIFA World Cup™ experience with MATCH Private Suite, a dedicated hospitality offering combining exceptional service and sophistication.

# Superior competition, elevated perspective

For discerning clientele, MATCH
Private Suite offers exclusivity,
taking hospitality to new heights.
Enjoy the passion and poetry
of world-class football from an
elevated vantage point.

#### **Product inclusions:**

- Exclusive use of suite
- Direct access to top-choice stadium seating
- Private dining experience, including a curated five-course sampling menu, and an extensive selection of complementing dishes elegantly served
- Selection of welcome drinks available according to custom and preference; soft drinks, beers, Champagne, sommelier-selected wines, and premium spirits
- Extended service (before, during and after matches)
- Preferential parking and exclusive commemorative gift