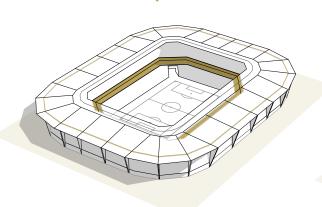

# **Pearl Lounge**

Glamour. Ultimate views. First-class.

# The pearl at the heart of the action

The pinnacle of hospitality; perfectly situated right above the halfway line at the Lusail Stadium. This is the most luxurious commercial lounge at the FIFA World Cup™. It is the first thought and the final word in the story of luxe sporting hospitality.

Area highlighted is a representative view and may be subject to further change on final completion of the stadium. All designs and data are indicative and may be subject to change and variation.

\*\*\*\*