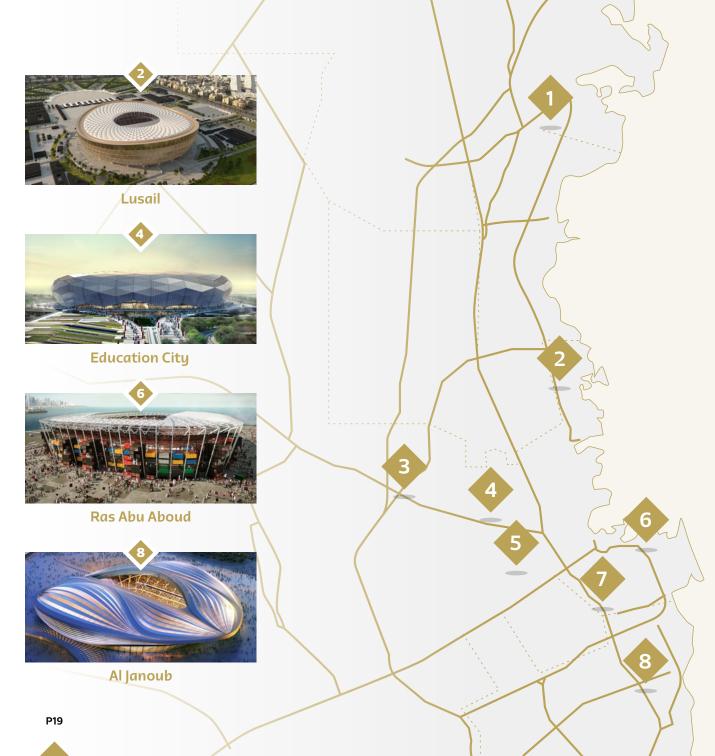

## FIFA World Cup Qatar 2022™ Venues

Eight state-of-the-art stadiums come together to form a constellation of venues for the FIFA World Cup Qatar 2022™. Featuring climate-control technology and inspired architecture, the arenas have been extensively updated or purpose-built to exacting specifications, and will raise the bar for sports eventing.

Al Bayt

**Ahmad Bin Ali** 

Khalifa International

Al Thumama