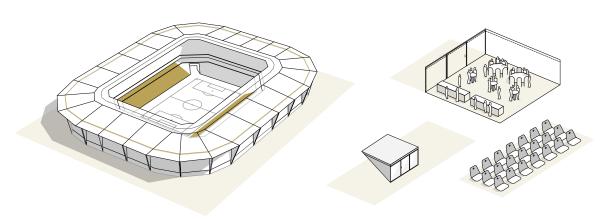

## FIFA World Cup Qatar 2022™ Venues

Eight state-of-the-art stadiums come together to form a constellation of venues for the FIFA World Cup Qatar 2022™. Featuring climate-control technology and inspired architecture, the arenas have been extensively updated or purpose-built to exacting specifications, and will raise the bar for sports eventing.