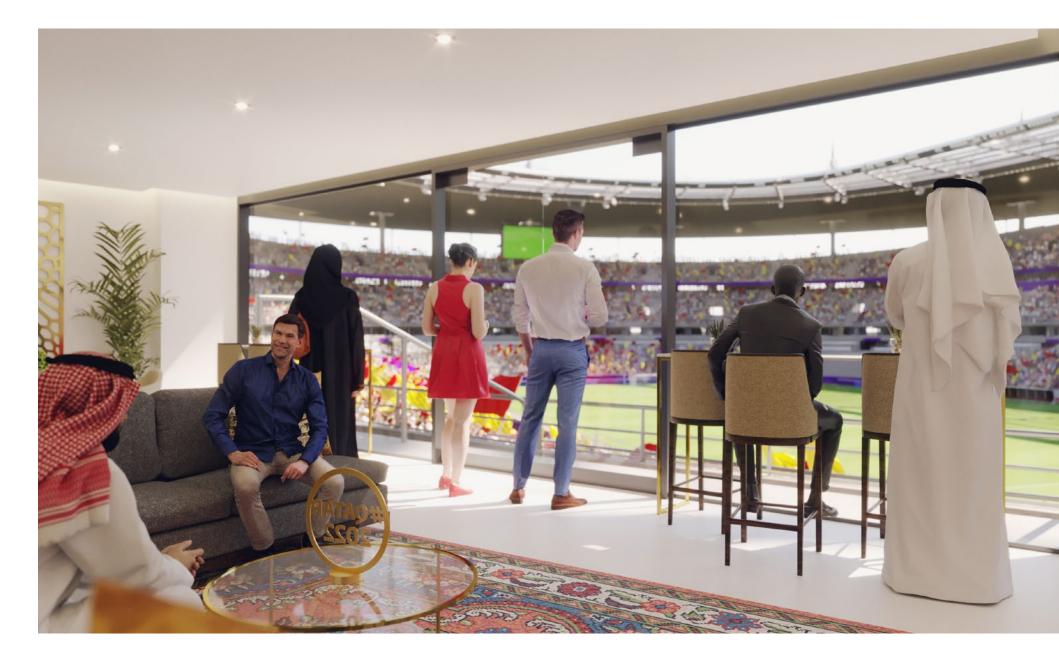

# **Pearl Lounge**

Glamour. Ultimate views. First-class.

# The pearl at the heart of the action

The pinnacle of hospitality; perfectly situated right above the halfway line at the Lusail Stadium. This is the most luxurious commercial lounge at the FIFA World Cup™. It is the first thought and the final word in the story of luxe sporting hospitality.

#### **Product inclusions:**

- Dedicated concierge and impeccable service
- Best position and views of the pitch in the stadium
- Guest appearances
- Six-course gastronomic showcase, featuring à la carte options, signature dishes and live chef stations
- Selection of welcome drinks available according to custom and preference; soft drinks, artisanal coffees, mixologists, Champagne selection, sommeliers, and premium spirits
- Full service (before, during half-time and after matches)
- Preferential reserved parking and exceptional commemorative gift