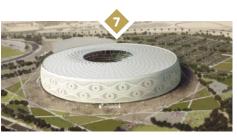

|                                                                                                     |                                                                                                                  |                                                                                               |  |  |  |  |











**Service Level** 

## FIFA World Cup Qatar 2022™ Venues

Eight state-of-the-art stadiums come together to form a constellation of venues for the FIFA World Cup Qatar 2022™. Featuring climate-control technology and inspired architecture, the arenas have been extensively updated or purpose-built to exacting specifications, and will raise the bar for sports eventing.



Al Bayt



**Ahmad Bin Ali** 



Khalifa International



Al Thumama









# **Am\_plify** your Series

### An exclusive offer for Team Specific Series (TSS) and Final Round Series (FRS) customers only.

Secure hospitality for additional matches at a preferential rate by adding MATCH Experience packages to your TSS and FRS purchase.

See the Series comparison for more information on the combinations available. MATCH Experience 'add-on' packages will be at the MATCH Club level only, offered for select matches in the same stage of the tournament as your Series purchase, and subject to availability. Available matches will be communicated after the Final Draw.



**Amazing Series** 



19 matches in privacy and comfort

The Amazing Series is an elite collection of the most in-demand matches.

All matches at the Lusail and Al Bayt stadiums includ