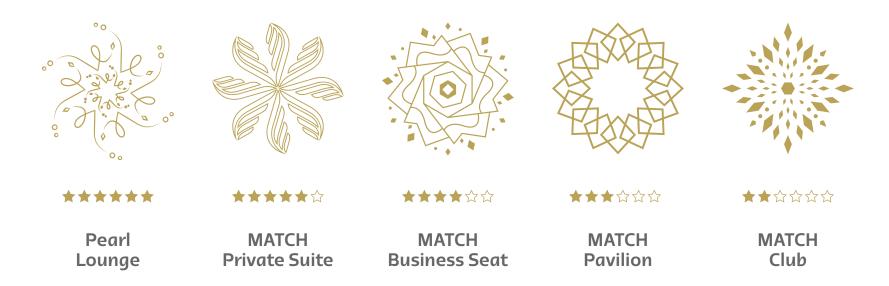

## **Products**

Choose your desired hospitality level, ranging from the pinnacle of luxury in the Pearl Lounge to the true fan experience in MATCH Club.