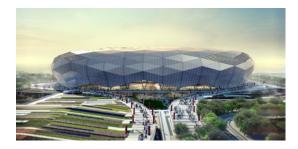

## FIFA World Cup Qatar 2022™ Venues

Eight state-of-the-art stadiums come together to form a constellation of venues for the FIFA World Cup Qatar 2022™. Featuring climate-control technology and inspired architecture, the arenas have been extensively updated or purpose-built to exacting specifications, and will raise the bar for sports eventing.

Al Bayt

**Ahmad Bin Ali** 

Khalifa International

Al Thumama