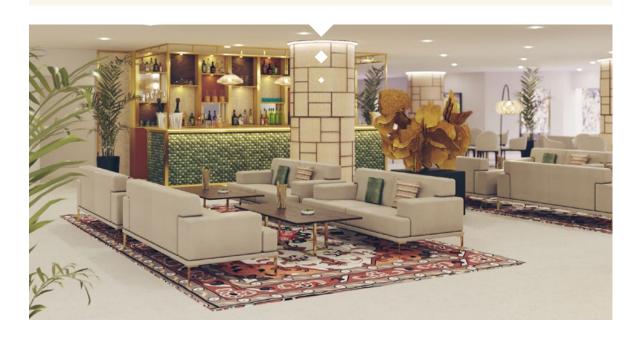

# **Pearl Lounge**

Glamour. Ultimate views. First-class.

# The pearl at the heart of the action

The pinnacle of hospitality; perfectly situated right above the halfway line at the Lusail Stadium. This is the most luxurious commercial lounge at the FIFA World Cup™. It is the first thought and the final word in the story of luxe sporting hospitality.

#### **Product inclusions:**

- Dedicated concierge and impeccable service
- Best position and views of the pitch in the stadium
- Guest appearances
- Six-course gastronomic showcase, featuring à la carte options, signature dishes and live chef stations
- Selection of welcome drinks available according to custom and preference; soft drinks, artisanal coffees, mixologists, Champagne selection, sommeliers, and premium spirits
- Full service (before, during half-time and after matches)
- Preferential reserved parking and exceptional commemorative gift